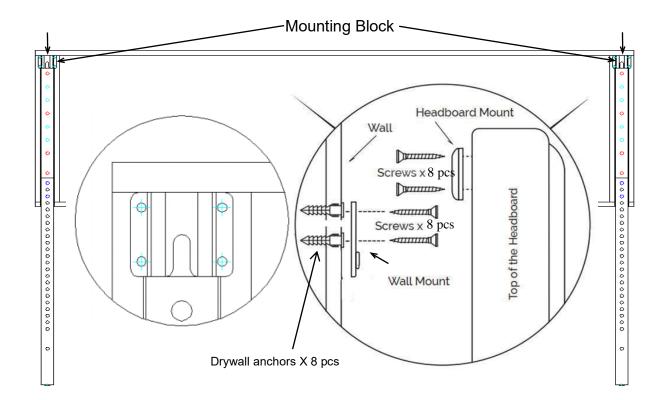

## If the bed frame DOESN'T fit the headboard, use the provided Mounting Modification Plates to secure the bed frame to the headboard.

(Examples - Queen size headboard to fit to a Full-size bed frame OR a King size headboard to fit a Cal King bed frame.)

Position the Mounting Modification Plate to determine which slots will line up with the Headboard Brackets and headboard. Use provided 8 pcs Hexagon Screw and 8pcs Flat Washer to attach.