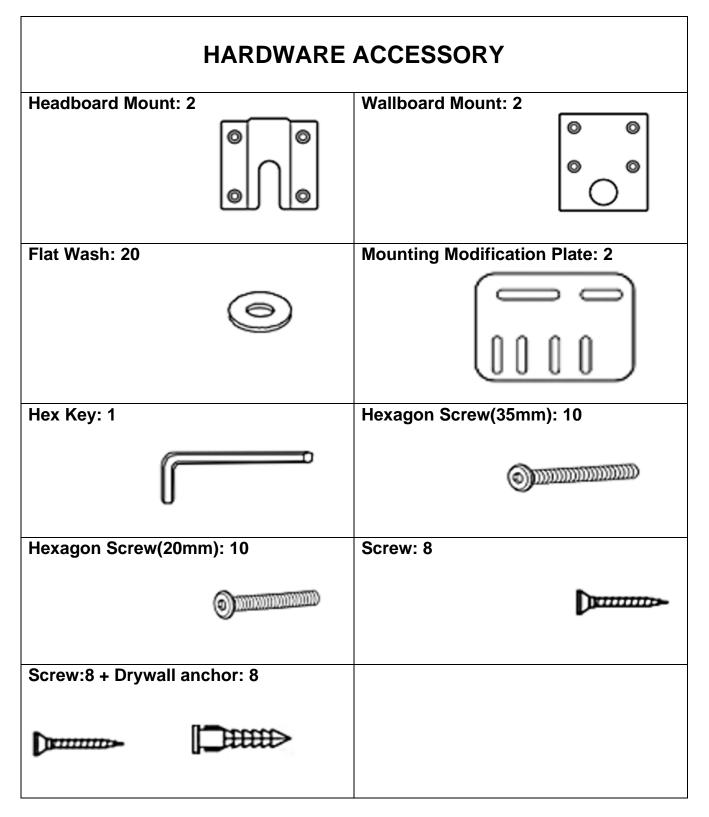

## Step#1 Secure Legs to Headboard

Attach the headboard Legs by using the provided Hex Key, 4-10 pcs Hexagon screws and 4-10 pcs Flat washers. Secure both Legs to the headboard at