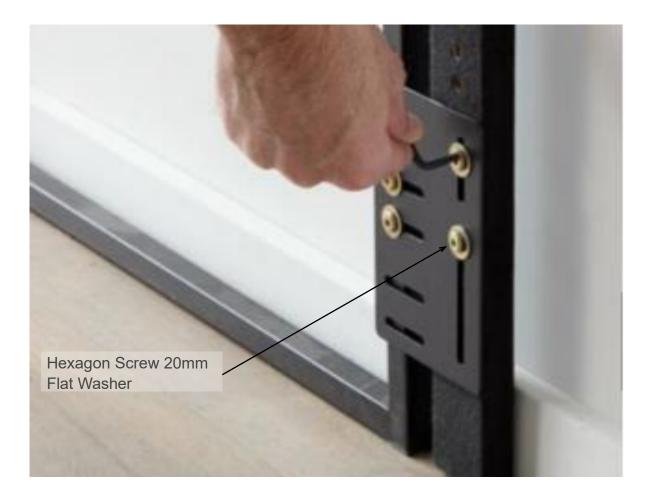

## Step#1 Secure Legs to Headboard

Attach the headboard Legs by using the provided Hex Key, 4-10 pcs Hexagon screws and 4-10 pcs Flat washers. Secure both Legs to the headboard at