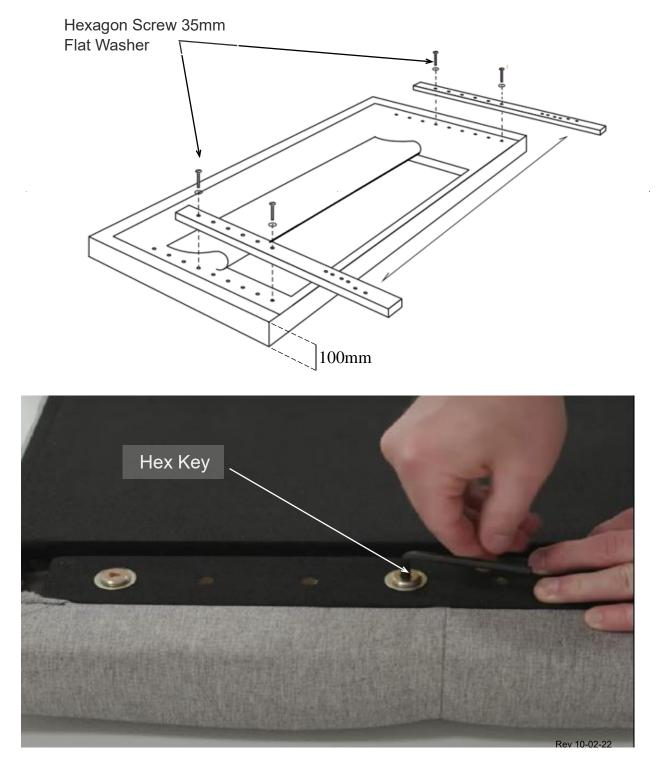

## Step#2–Secure Headboard Mount and Wall Mount (- Optional)

Using the Mounting Blocks inside the headboard. Mounts to the top of the headboard with the provided 8 pcs Screws. Then attach the Wall Mounts to the wall using the Drywall Anchors and the remaining 8 pcs Screws at the desired height.